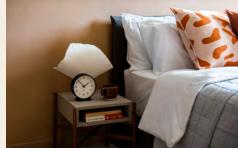

LIVING ROOM Key pieces with sustainable profiles including a 2-3 seater sofa, bespoke lounge chair and coffee table, media cabinet with storage and a dining table with stackable shell chairs.

BEDROOM King-size ottoman based bed with bespoke bedside tables and built-in wardrobes with floor-to-ceiling mirrors on the doors.

2 person sofa

Table and chairs

Armchair

Coffee table

Media cabinet

King-sized bed & bedside cabinets

All homes at The Goodsyard come with these amenities and perks for free.

Some might incur additional costs and licences. For more information, please see our website FAQs page.