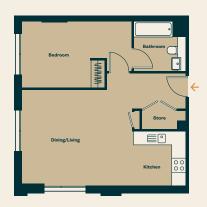

#### **FLOOR PLAN**

## TYPE 01 1 BEDROOM

Average size 570 sq ft Deposit one month's rent