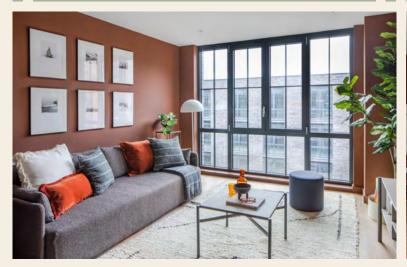

#### LIVING ROOM

Bright and generous spaces with floor to ceiling panelled windows, contemporary design and wooden flooring.