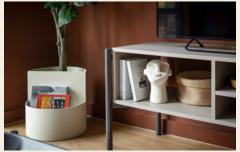

LIVING ROOM Key pieces with sustainable profiles including a 2-3 seater sofa, bespoke lounge chair and coffee table, media cabinet with storage and a dining table with stackable shell chairs.

BEDROOM King-size ottoman based bed with bespoke bedside tables and built-in wardrobes with floor-to-ceiling mirrors on the doors.

2 person sofa

Table and chairs

Armchair

Coffee table

Media cabinet

King-sized bed & bedside cabinets

All homes at The Goodsyard come with these amenities and perks for free.

Some might incur additional costs and licences. For more information, please see our website FAQs page.