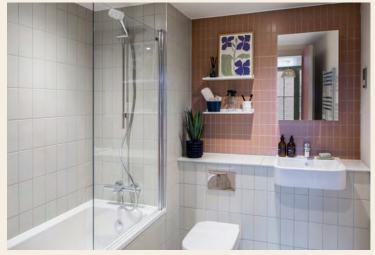

### BATHROOM

Coloured porcelain tiled en-suite shower rooms and family bathrooms with mirrored vanity cupboards.