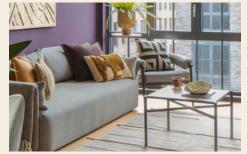

LIVING ROOM Key pieces with sustainable profiles including a 2-3 seater sofa, bespoke lounge chair and coffee table, media cabinet with storage and a dining table with stackable shell chairs.

BEDROOM King-size ottoman based bed with bespoke bedside tables and built-in wardrobes with floor-to-ceiling mirrors on the doors.

2 person sofa

Table and chairs

Armchair

Coffee table

Media cabinet

King-sized bed & bedside cabinets

All homes at The Goodsyard come with these amenities and perks for free.

Some might incur additional costs and licences. For more information, please see our website FAQs page.