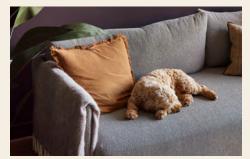

LIVING ROOM Key pieces with sustainable profiles including a 2-3 seater sofa, bespoke lounge chair and coffee table, media cabinet with storage and a dining table with stackable shell chairs.

BEDROOM King-size ottoman based bed with bespoke bedside tables and built-in wardrobes with floor-to-ceiling mirrors on the doors.

2 person sofa

Table and chairs

Armchair

Coffee table

Media cabinet

King-sized bed & bedside cabinets

All homes at The Goodsyard come with these amenities and perks for free.

Some might incur additional costs and licences. For more information, please see our website FAQs page.