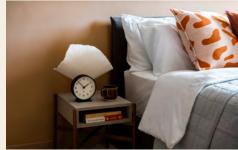

#### BEDROOM

Luxurious, thick carpeted thoughtfully planned rooms with built-in mirrored wardrobes.

LIVING ROOM Key pieces with sustainable profiles including a 2-3 seater sofa, bespoke lounge chair and coffee table, media cabinet with storage and a dining table with stackable shell chairs.

BEDROOM King-size ottoman based bed with bespoke bedside tables and built-in wardrobes with floor-to-ceiling mirrors on the doors.