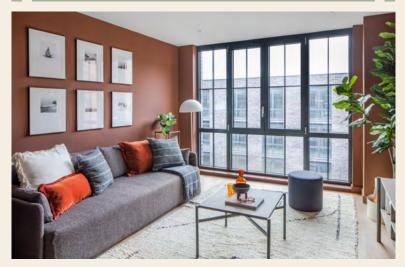

#### LIVING ROOM

Bright and generous spaces with floor to ceiling panelled windows, contemporary design and wooden flooring.