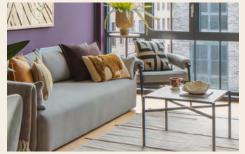

#### LIVING ROOM

Bright and generous spaces with floor to ceiling panelled windows, contemporary design and wooden flooring.

LIVING ROOM Key pieces with sustainable profiles including a 2-3 seater sofa, bespoke lounge chair and coffee table, media cabinet with storage and a dining table with stackable shell chairs.

BEDROOM King-size ottoman based bed with bespoke bedside tables and built-in wardrobes with floor-to-ceiling mirrors on the doors.