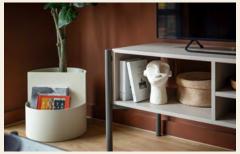

LIVING ROOM Key pieces with sustainable profiles including a 2-3 seater sofa, bespoke lounge chair and coffee table, media cabinet with storage and a dining table with stackable shell chairs.

BEDROOM King-size ottoman based bed with bespoke bedside tables and built-in wardrobes with floor-to-ceiling mirrors on the doors.

2 person sofa

Table and chairs

Armchair

Coffee table

Media cabinet

King-sized bed & bedside cabinets

All homes at The Goodsyard come with these amenities and perks for free.

Some might incur additional costs and licences. For more information, please see our website FAQs page.