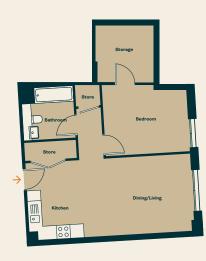

## TYPE 04 1 BEDROOM XL

Average size 590 sq ft
Deposit one month's rent

#### **FLOOR PLAN**

#### LIVING ROOM

Bright and generous spaces with floor to ceiling panelled windows, contemporary design and wooden flooring.

#### KITCHEN

Fully integrated high-quality kitchen appliances with plenty of storage and utility cupboards.

#### BEDROOM

Luxurious, thick carpeted thoughtfully planned rooms with built-in mirrored wardrobes.

### BATHROOM

Coloured porcelain tiled en-suite shower rooms and family bathrooms with mirrored vanity cupboards.