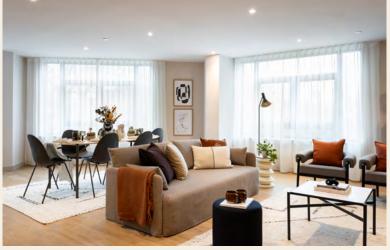

#### LIVING ROOM

Bright and generous spaces with floor to ceiling panelled windows, contemporary design and wooden flooring.

LIVING ROOM Key pieces with sustainable profiles including a 2-3 seater sofa, bespoke lounge chair and coffee table, media cabinet with storage and a dining table with stackable shell chairs.

BEDROOM King-size ottoman based bed with bespoke bedside tables and built-in wardrobes with floor-to-ceiling mirrors on the doors.

2 person sofa

Table and chairs

Armchair

Coffee table

Media cabinet

King-sized bed & bedside cabinets

All homes at The Goodsyard come with these amenities and perks for free.

Some might incur additional costs and licences. For more information, please see our website FAQs page.