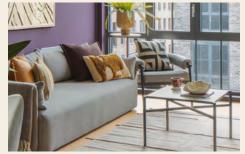

LIVING ROOM Key pieces with sustainable profiles including a 2-3 seater sofa, bespoke lounge chair and coffee table, media cabinet with storage and a dining table with stackable shell chairs.

BEDROOM King-size ottoman based bed with bespoke bedside tables and built-in wardrobes with floor-to-ceiling mirrors on the doors.

2 person sofa

Table and chairs

Armchair

Coffee table

Media cabinet

King-sized bed & bedside cabinets

All homes at The Goodsyard come with these amenities and perks for free.

Some might incur additional costs and licences. For more information, please see our website FAQs page.