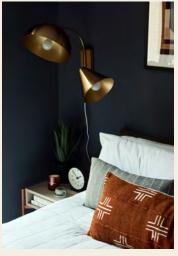

#### BEDROOM

Luxurious, thick carpeted thoughtfully planned rooms with built-in mirrored wardrobes.

LIVING ROOM Key pieces with sustainable profiles including a 2-3 seater sofa, bespoke lounge chair and coffee table, media cabinet with storage and a dining table with stackable shell chairs.

BEDROOM King-size ottoman based bed with bespoke bedside tables and built-in wardrobes with floor-to-ceiling mirrors on the doors.