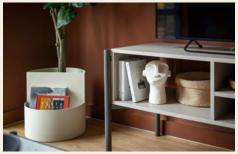

LIVING ROOM Key pieces with sustainable profiles including a 2-3 seater sofa, bespoke lounge chair and coffee table, media cabinet with storage and a dining table with stackable shell chairs.

BEDROOM King-size ottoman based bed with bespoke bedside tables and built-in wardrobes with floor-to-ceiling mirrors on the doors.

2 person sofa

Table and chairs

Armchair

Coffee table

Media cabinet

King-sized bed & bedside cabinets

All homes at The Goodsyard come with these amenities and perks for free.

Some might incur additional costs and licences. For more information, please see our website FAQs page.