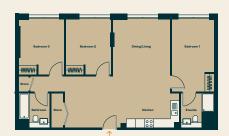

## TYPE 22 3 BEDROOM

Average size 1,000 sq ft Deposit one month's rent

#### FLOOR PLAN