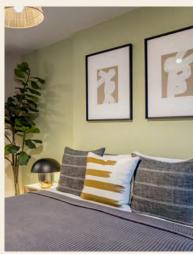

#### BEDROOM

Luxurious, thick carpeted thoughtfully planned rooms with built-in mirrored wardrobes.

LIVING ROOM Key pieces with sustainable profiles including a 2-3 seater sofa, bespoke lounge chair and coffee table, media cabinet with storage and a dining table with stackable shell chairs.

BEDROOM King-size ottoman based bed with bespoke bedside tables and built-in wardrobes with floor-to-ceiling mirrors on the doors.