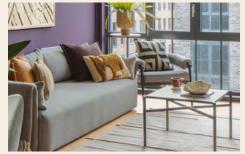

LIVING ROOM Key pieces with sustainable profiles including a 2-3 seater sofa, bespoke lounge chair and coffee table, media cabinet with storage and a dining table with stackable shell chairs.

> BEDROOM King-size ottoman based bed with bespoke bedside tables and built-in wardrobes with floor-to-ceiling mirrors on the doors.

2 person sofa

Table and chairs

Armchair

Coffee table

Media cabinet

King-sized bed & bedside cabinets

All homes at The Goodsyard come with these amenities and perks for free.

Some might incur additional costs and licences. For more information, please see our website FAQs page.