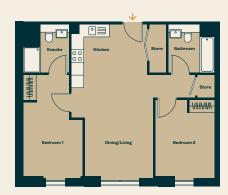

## TYPE 13 2 BEDROOM

Average size 744 sq ft
Deposit one month's rent

#### **FLOOR PLAN**