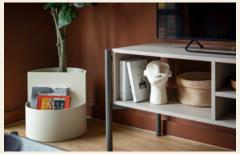

LIVING ROOM Key pieces with sustainable profiles including a 2-3 seater sofa, bespoke lounge chair and coffee table, media cabinet with storage and a dining table with stackable shell chairs.

> BEDROOM King-size ottoman based bed with bespoke bedside tables and built-in wardrobes with floor-to-ceiling mirrors on the doors.

2 person sofa

Table and chairs

Armchair

Coffee table

Media cabinet

King-sized bed & bedside cabinets

All homes at The Goodsyard come with these amenities and perks for free.

Some might incur additional costs and licences. For more information, please see our website FAQs page.