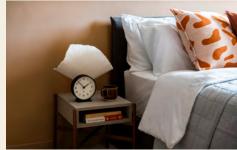

#### BEDROOM

Luxurious, thick carpeted thoughtfully planned rooms with built-in mirrored wardrobes.

LIVING ROOM Key pieces with sustainable profiles including a 2-3 seater sofa, bespoke lounge chair and coffee table, media cabinet with storage and a dining table with stackable shell chairs.

> BEDROOM King-size ottoman based bed with bespoke bedside tables and built-in wardrobes with floor-to-ceiling mirrors on the doors.