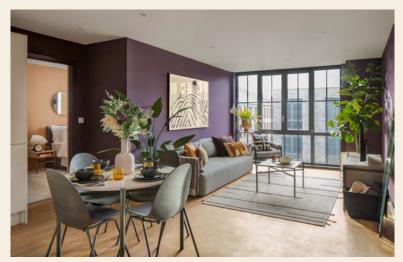

## LIVING ROOM

Bright and generous spaces with floor to ceiling panelled windows, contemporary design and wooden flooring.