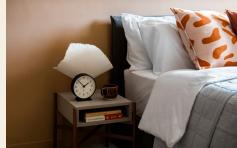

#### BEDROOM

Luxurious, thick carpeted thoughtfully planned rooms with built-in mirrored wardrobes.

LIVING ROOM Key pieces with sustainable profiles including a 2-3 seater sofa, bespoke lounge chair and coffee table, media cabinet with storage and a dining table with stackable shell chairs.

BEDROOM King-size ottoman based bed with bespoke bedside tables and built-in wardrobes with floor-to-ceiling mirrors on the doors.