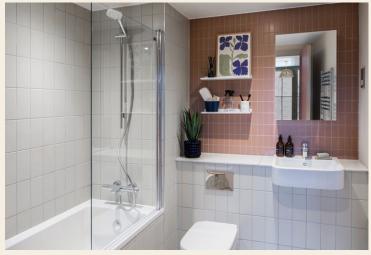

## BATHROOM

Coloured porcelain tiled en-suite shower rooms and family bathrooms with mirrored vanity cupboards.