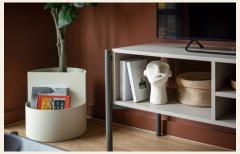

LIVING ROOM Key pieces with sustainable profiles including a 2-3 seater sofa, bespoke lounge chair and coffee table, media cabinet with storage and a dining table with stackable shell chairs.

BEDROOM King-size ottoman based bed with bespoke bedside tables and built-in wardrobes with floor-to-ceiling mirrors on the doors.

2 person sofa

Table and chairs

Armchair

Coffee table

Media cabinet

King-sized bed & bedside cabinets

All homes at The Goodsyard come with these amenities and perks for free.

Some might incur additional costs and licences. For more information, please see our website FAQs page.