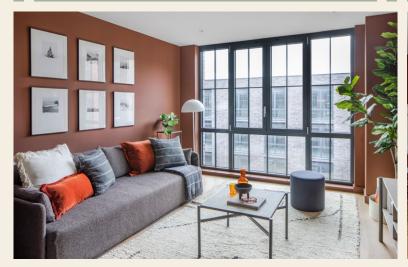

### LIVING ROOM

Bright and generous spaces with floor to ceiling panelled windows, contemporary design and wooden flooring.