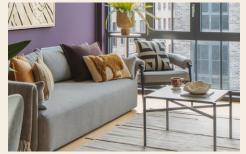

### LIVING ROOM

Bright and generous spaces with floor to ceiling panelled windows, contemporary design and wooden flooring.

LIVING ROOM Key pieces with sustainable profiles including a 2-3 seater sofa, bespoke lounge chair and coffee table, media cabinet with storage and a dining table with stackable shell chairs.

BEDROOM King-size ottoman based bed with bespoke bedside tables and built-in wardrobes with floor-to-ceiling mirrors on the doors.