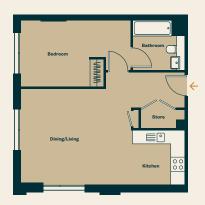

#### **FLOOR PLAN**

# TYPE 01 1 BEDROOM

Prices from £1,100 PCM Average size 575 sq ft Deposit one month's ren