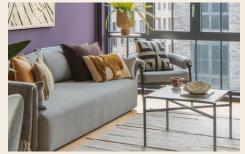

LIVING ROOM Key pieces with sustainable profiles including a 2-3 seater sofa, bespoke lounge chair and coffee table, media cabinet with storage and a dining table with stackable shell chairs.

BEDROOM King-size ottoman based bed with bespoke bedside tables and built-in wardrobes with floor-to-ceiling mirrors on the doors.

2 person sofa

Table and chairs

Armchair

Coffee table

Media cabinet

King-sized bed & bedside cabinets