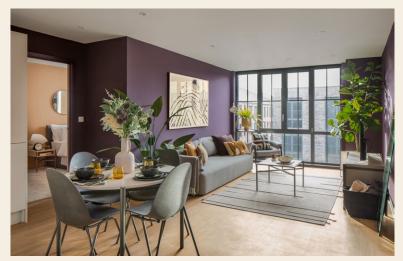

#### LIVING ROOM

Bright and generous spaces with floor to ceiling panelled windows, contemporary design and wooden flooring.

## KITCHEN

Fully integrated high-quality kitchen appliances with plenty of storage and utility cupboards.