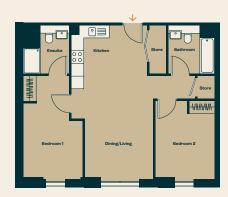

## TYPE 13 2 BEDROOM

Prices from £1,450 PCM
Average size 766 sq ft
Deposit one month's rent

#### **FLOOR PLAN**