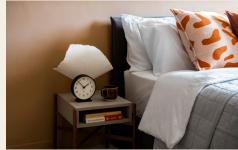

LIVING ROOM Key pieces with sustainable profiles including a 2-3 seater sofa, bespoke lounge chair and coffee table, media cabinet with storage and a dining table with stackable shell chairs.

BEDROOM King-size ottoman based bed with bespoke bedside tables and built-in wardrobes with floor-to-ceiling mirrors on the doors.

2 person sofa

Table and chairs

Armchair

Coffee table

Media cabinet

King-sized bed & bedside cabinets