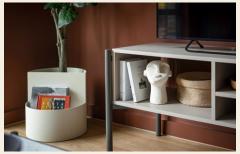

LIVING ROOM Key pieces with sustainable profiles including a 2-3 seater sofa, bespoke lounge chair and coffee table, media cabinet with storage and a dining table with stackable shell chairs.

BEDROOM King-size ottoman based bed with bespoke bedside tables and built-in wardrobes with floor-to-ceiling mirrors on the doors.

2 person sofa

Table and chairs

Armchair

Coffee table

Media cabinet

King-sized bed & bedside cabinets