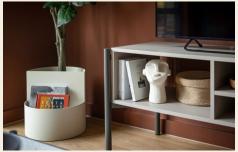

LIVING ROOM Key pieces with sustainable profiles including a 2-3 seater sofa, bespoke lounge chair and coffee table, media cabinet with storage and a dining table with stackable shell chairs.

BEDROOM King-size ottoman based bed with bespoke bedside tables and built-in wardrobes with floor-to-ceiling mirrors on the doors.

2 person sofa

Table and chairs

Armchair

Coffee table

Media cabinet

King-sized bed & bedside cabinets