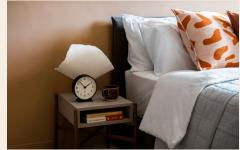

#### BEDROOM

Luxurious, thick carpeted thoughtfully planned rooms with built-in mirrored wardrobes.

LIVING ROOM Key pieces with sustainable profiles including a 2-3 seater sofa, bespoke lounge chair and coffee table, media cabinet with storage and a dining table with stackable shell chairs.

BEDROOM King-size ottoman based bed with bespoke bedside tables and built-in wardrobes with floor-to-ceiling mirrors on the doors.

2 person sofa

Table and chairs

Armchair

Coffee table

Media cabinet

King-sized bed & bedside cabinets