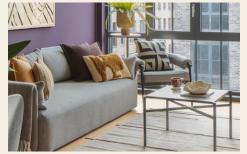

## 3 BEDROOM FURNITURE PACK

Prices from £2,070 PCM Average size 1,110 sq ft Deposit one month's rent

Here's what our interior designers have curated for our premium-quality furniture package all set up and ready for when you move in. Prefer to BYO? That's totally cool too.

LIVING ROOM Key pieces with sustainable profiles including a 2-3 seater sofa, bespoke lounge chair and coffee table, media cabinet with storage and a dining table with stackable shell chairs.

BEDROOM King-size ottoman based bed with bespoke bedside tables and built-in wardrobes with floor-to-ceiling mirrors on the doors.

2 person sofa

Table and chairs

Armchair

Coffee table

Media cabinet

King-sized bed & bedside cabinets