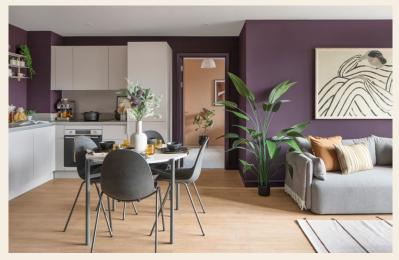

#### LIVING ROOM

Bright and generous spaces with floor to ceiling panelled windows, contemporary design and wooden flooring.

### KITCHEN

Fully integrated high-quality kitchen appliances with plenty of storage and utility cupboards.