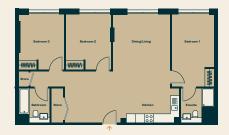

## THE GOODSYARD

JEWELLERY QUARTER

# TYPE 22 3 BFDROOM

Prices from £2,070 PCM Average size 1,100 sq ft Deposit one month's rent











#### **FLOOR PLAN**



#### **SPECIFICATION**

#### LIVING ROOM

Bright and generous spaces with floor to ceiling panelled windows, contemporary design and wooden flooring.

### KITCHEN

Fully integrated high-quality kitchen appliances with plenty of storage and utility cupboards.

#### BEDROOM

Luxurious, thick carpeted thoughtfully planned rooms with built-in mirrored wardrobes.

## BATHROOM

Coloured porcelain tiled en-suite shower rooms and family bathrooms with mirrored vanity cupboards.



# THE GOODSYARD

JEWELLERY QUARTER

## 3 BEDROOM FURNITURE PACK

Prices from £2,070 PCM Average size 1,110 sq ft Deposit one month's rent

Here's what our interior designers have curated for our premium-quality furniture package all set up and ready for when you move in. Prefer to BYO? That's totally cool too.

LIVING