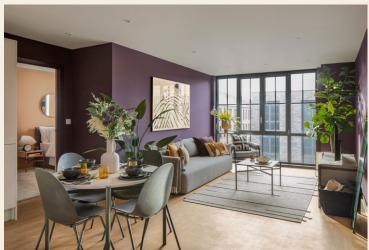

#### LIVING ROOM

Bright and generous spaces with floor to ceiling panelled windows, contemporary design and wooden flooring.

### KITCHEN

Fully integrated high-quality kitchen appliances with plenty of storage and utility cupboards.

#### BEDROOM

Luxurious, thick carpeted thoughtfully planned rooms with built-in mirrored wardrobes.

## BATHROOM

Coloured porcelain tiled en-suite shower rooms and family bathrooms with mirrored vanity cupboards.