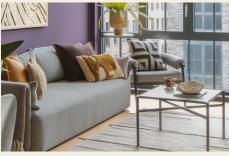

#### LIVING ROOM

Bright and generous spaces with floor to ceiling panelled windows, contemporary design and wooden flooring.

LIVING ROOM Key pieces with sustainable profiles including a 2-3 seater sofa, bespoke lounge chair and coffee table, media cabinet with storage and a dining table with stackable shell chairs. BEDROOM King-size ottoman based bed with bespoke bedside tables and built-in wardrobes with floor-to-ceiling mirrors on the doors.