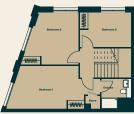

## FLOOR PLAN

# TYPE 47 DUPLEX

Prices from £1,935 PCM Average size 1,091 sq ft Deposit one month's rent