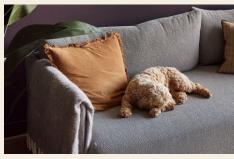

#### LIVING ROOM

Bright and generous spaces with floor to ceiling panelled windows, contemporary design and wooden flooring.

LIVING ROOM Key pieces with sustainable profiles including a 2-3 seater sofa, bespoke lounge chair and coffee table, media cabinet with storage and a dining table with stackable shell chairs. BEDROOM King-size ottoman based bed with bespoke bedside tables and built-in wardrobes with floor-to-ceiling mirrors on the doors.