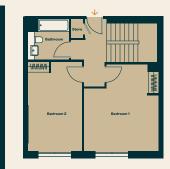

# TYPE 27 DUPLEX

Prices from £1,935 PCM Average size 1,091 sq ft Deposit one month's rent











## FLOOR PLAN





## SPECIFICATION

#### LIVING ROOM

Bright and generous spaces with floor to ceiling panelled windows, contemporary design and wooden flooring.

## KITCHEN

Fully integrated high-quality kitchen appliances with plenty of storage and utility cupboards.

#### BEDROOM

Luxurious, thick carpeted thoughtfully planned rooms with built-in mirrored wardrobes.

## BATHROOM

Coloured porcelain tiled en-suite shower rooms and family bathrooms with mirrored vanity cupboards.





# TYPE 47 DUPLEX

Prices from £1,935 PCM Average size 1,091 sq ft Deposit one month's rent











## FLOOR PLAN



## SPECIFICATION

#### LIVING ROOM

Bright and generous spaces with floor to ceiling panelled windows, contemporary design and wooden flooring.

## KITCHEN

Fully integrated high-quality kitchen appliances with plenty of storage and utility cupboards.

#### BEDROOM

Luxurious, thick carpeted thoughtfully planned rooms with built-in mirrored wardrobes.

## BATHROOM

Coloured porcelain tiled en-suite shower rooms and family bathrooms with mirrored vanity cupboards.



# THE GOODSYARD

## DUPLEX FURNITURE PACK

Prices from £1,935 PCM Average size 1,091 sq ft Deposit one month's rent

Here's what our interior designers have curated for our premium-quality furniture package all set up and ready for when you move in. Prefer to BYO? That's totally cool too.

LIVING ROOM Key pieces with sustaina