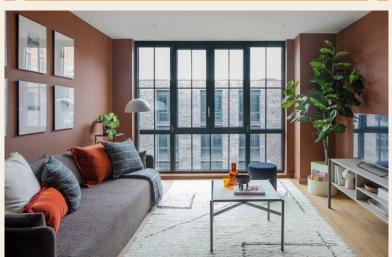

#### LIVING ROOM

Bright and generous spaces with floor to ceiling panelled windows, contemporary design and wooden flooring.

LIVING ROOM Key pieces with sustainable profiles including a 2-3 seater sofa, bespoke lounge chair and coffee table, media cabinet with storage and a dining table with stackable shell chairs. BEDROOM King-size ottoman based bed with bespoke bedside tables and built-in wardrobes with floor-to-ceiling mirrors on the doors.