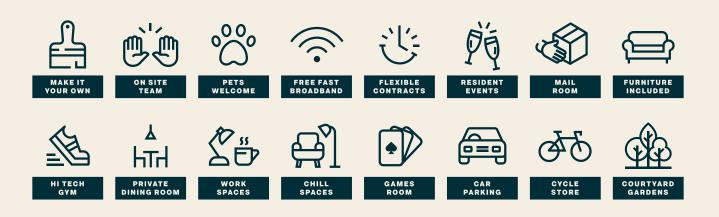

2 person sofa

Coffee table

Table and chairs

Media cabinet

Armchair

King-sized bed & bedside cabinets

All homes at The Goodsyard come with these amenities and perks for free. Some might incur additional costs and licences. For more information, please see our website FAQs page.