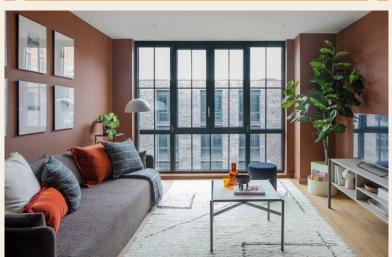

#### LIVING ROOM

Bright and generous spaces with floor to ceiling panelled windows, contemporary design and wooden flooring.