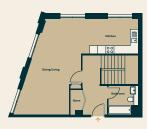

## FLOOR PLAN

# TYPE 27 DUPLEX

Prices from £1,935 PCM Average size 1,091 sq ft Deposit one month's rent