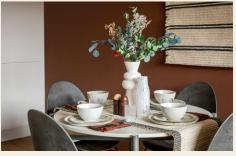

LIVING ROOM Key pieces with sustainable profiles including a 2-3 seater sofa, bespoke lounge chair and coffee table, media cabinet with storage and a dining table with stackable shell chairs. BEDROOM King-size ottoman based bed with bespoke bedside tables and built-in wardrobes with floor-to-ceiling mirrors on the doors.

2 person sofa

Coffee table

Table and chairs

Media cabinet

Armchair

King-sized bed & bedside cabinets

All homes at The Goodsyard come with these amenities and perks for free. Some might incur additional costs and licences. For more information, please see our website FAQs page.